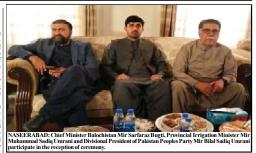

Police remain in contact with Hira's family as they work to determine the motive behind the murder. Further updates

QUETTA: Chief Minister of Balochistan, Mir Sarfarz Bugti, has strongly criticzed opposition leader Omar Ayub Khan's com-ments on Balochistan's law and order, calling them misleading and detached from reality. Bugti chal-lenged Ayub to visit every dis-trict of Balochistan to vimes ste trict of Balochistan to vimes the and lam ready to take him across Balochistan. The state 's stability is more important than politics.

Balochistan. The state's stability is more important than politics, and we must keep Balochistan free from political propaganda," Bugti stated while addressing the media in Jaffarabad. Bugti Slams Ayub's

Remarks, Calls for Unity and Development

Sarfraz Bugti Criticizes Omar Ayub's Comments over Balochistan

Imran Khan frustrated over Pakistan's loss to India, lashes out at PCB chairman

Continued to page 2